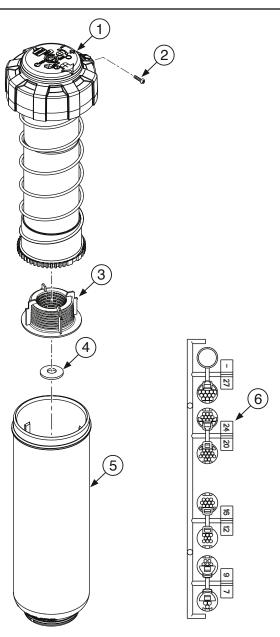

## **T7 Sprinklers**

| Item No. | Part No.  | Description                                                      | Quantity<br>Per Assy. |
|----------|-----------|------------------------------------------------------------------|-----------------------|
| 1        | 118-0999  | Riser Assembly, T7P (Includes Items 3 & 4)                       | 1                     |
| 1        | 118-1001  | Riser Assembly, T7P, Stainless (Includes Items 3 & 4)            | 1                     |
| 2        | 102-2406  | Screw, Cap Lock, 4-24 x 1/4                                      | 1                     |
| 3        | 102-3857  | Screen                                                           | 1                     |
| 4        | 89-9183   | Check Valve                                                      | 1                     |
| 5        | 102-4465  | Body Assembly, 1", NPT                                           | 1                     |
| 5        | 102-3851  | Body Assembly, 1", BSP                                           | 1                     |
| 6        | *102-2633 | Nozzle Tree, Stamped                                             | 1                     |
|          |           | SERVICE TOOLS                                                    |                       |
|          | 102-7194  | Adjustment Tool Assembly                                         |                       |
|          |           | * Order Through Finished Goods Distribution System – Minneapolis |                       |